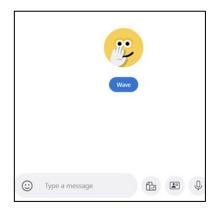

#### **To Communicate**

- 1. When prompted upon login, be sure to ONLY allow the iPad access to the microphone and video. All other options Click 'Don't Allow'.
- 2. In the upper left corner of the home screen, you will see a search bar.
- 3. Enter the name, email address or phone number of the person you wish to speak with.
- 4. Click on the name of the person that you wish to communicate with.
- 5. Communication tab on the right hand of the screen will pop up prompting you to connect with the person you choose.
- 6. Click the blue 'Say hi' button to make the connection.
- 7. The party you are attempting to reach will need to accept the connection to complete the message, call, or chat request.
- 8. Upon acceptance of your request, a smiling emoji will appear in the communication pane.
- 9. Click the text box to initiate a text message.
- 10. Type your message in the text field then press the tiny airplane icon.
- 11. Click the Camera button to initiate a video call.
- 12. Click the Microphone button to initiate a voice call.