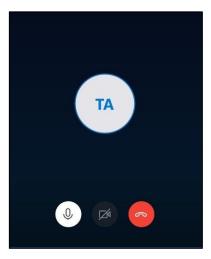

#### To Initiate a Video or Voice Call

- 1. Click the camera or microphone icon.
- 2. Press the microphone button to turn the audio on and off.
- Press the Camera button to turn the video on and off.
- 4. Click the red phone icon to end the call.
- 5. Be sure to Sign out of your account at the end of the session
  - a. Click your profile image or the circle with your initials.
  - b. Click 'Sign out' to the right of the Microsoft Icon.
  - c. Click 'no' when prompted to remember your account on this device.