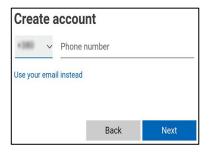

## To Create a New Skype Account

- Click on the blue 'Sign in or create' button on the Let's get started screen.
- 2. Click 'Create one' next to the 'No Account?' field below the Skype phone/email field.
- Enter a valid phone number or click the blue 'Use your email instead' to use your email to sign up. Click Next.
- 4. Select a strong, unique password containing. Click the Next button.
- 5. Enter your First and Last name in the fields displayed. Click Next.
- Enter your Birthdate. Click Next.
- 7. Enter the email you wish to have your verification code sent too.
- 8. Retrieve the 4-digit code sent to your email and enter it into the verification screen on Skype.
- 9. Complete the puzzle or task given on the next screen for security purposes.