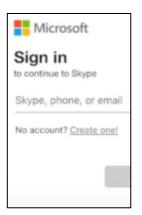

### To Sign-in to Skype

- 1. Click the blue 'Sign in or create' button.
- 2. Enter Skype Name, Phone Number, and Email.
- 3. Click the 'Next' button.
- Enter your password to finish the login.