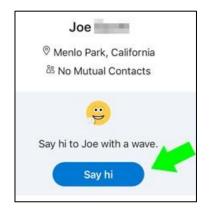

#### **To Communicate**

- 1. When prompted upon login, be sure to ONLY allow the iPad access to the microphone and video. All other options Click 'Don't Allow'.
- 2. In the upper left corner of the home screen, you will see a search bar.
- 3. Enter the name, email address or phone number of the person you wish to speak with.
- 4. Click on the name of the person that you wish to communicate with.
- 5. Communication tab on the right hand of the screen will pop up prompting you to connect with the person you choose.
- 6. Click the blue 'Say hi' button to make the connection.
- 7. The party you are attempting to reach will need to accept the connection to complete the message, call, or chat request.
- 8. Upon acceptance of your request, a smiling emoji will appear in the communication pane.
- 9. Click the text box to initiate a text message.
- 10. Type your message in the text field then press the tiny airplane icon.
- 11. Click the Camera button to initiate a video call.
- 12. Click the Microphone button to initiate a voice call.