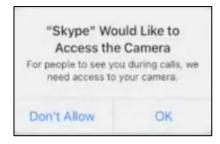

#### **To Communicate**

- 1. When prompted upon login, be sure to ONLY allow the iPad access to the microphone and video. All other options Click 'Don't Allow'.
- 2. In the upper left corner of the home screen, you will see a search bar.
- 3. Enter the name, email address or phone number of the person you wish to speak with.
- 4. Click on the name of the person that you wish to communicate with.
- 5. Communication tab on the right hand of the screen will pop up prompting you to connect with the person you choose.
- 6. Click the blue 'Say hi' button to make the connection.
- 7. The party you are attempting to reach will need to accept the connection to complete the message, call, or chat request.
- 8. Upon acceptance of your request, a smiling emoji will appear in the communication pane.
- 9. Click the text box to initiate a text message.
- 10. Type your message in the text field then press the tiny airplane icon.
- 11. Click the Camera button to initiate a video call.
- 12. Click the Microphone button to initiate a voice call.